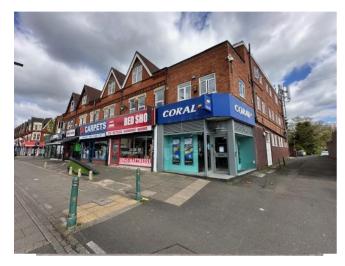

#### **LOCATION**

The premises are prominently located in the centre of Acocks Green on the corner of Woodberry Walk, directly opposite **ALDI** & FARMFOODS.

## **DESCRIPTION**

The investment comprises a ground floor property which is let to Coral Bookmakers. Above there are 4 self-contained residential flats which were completed in 2015. The residential accommodation is to a very high standard and includes double glazing throughout, gas central heating etc. There are 4 car parking spaces to the rear for the flats. The flats are licenced with Birmingham City Council.

## **Ground Floor Premises**

The premises are let to Ladbrokes Betting & Gaming Ltd, trading as Coral on a 10-year lease from 30.11.2020, subject to a tenant break and rent review on 30.11.2025.
The current rent of £11,200pa.